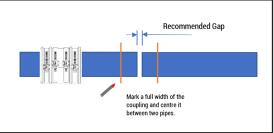

#### **Recommended Gap when installing**

Measure the coupling width. Mark a full width across two pipe ends, so that the coupling will sit in the centre of the gap. See the illustration above.