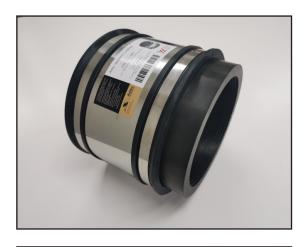

# SHIELDED COUPLINGS

Aztec now have a range of shielded couplings designed for robust Aussie conditions. Specifically designed for the connection or the repair for pipes on sewer and drainage lines. The additional Stainless-Steel wrap around coupling supports the middle section of the coupling, allowing the pipes to stay aligned and ensure minimal pipe displacement in robust conditions.