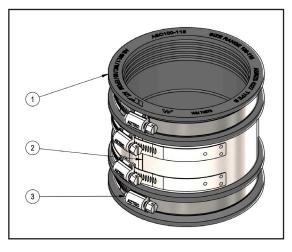

#### LEGEND

1. EPDM Rubber

- 2. Stainless Steel band to increase shear strength & to reduce pipe displacement
- 3. All SS316 heavy duty clamps