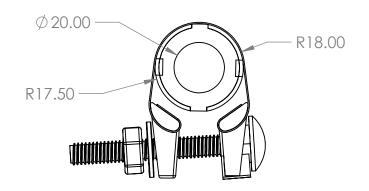

## Clamp Repair Full Circle Suit CU 20mm

В

Description
-Suitable for most tubes or small pipes.
-Wenac stainless steel clamps are a quick and easy solution to fix the leakage on the tubes or small pipes. It is ideally suitable for pinholes or tiny cracks along the pipe line. It can sustain up to 16 bar internal pipe pressure.