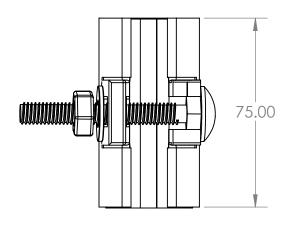

## Clamp Repair Full Circle Suit CU 20mm

В

Description
-Suitable for most tubes or small pipes.
-Wenac stainless steel clamps are a quick and easy solution to fix the leakage on the tubes or small pipes. It is ideally suitable for pinholes or tiny cracks along the pipe line. It can sustain up to 16 bar internal pipe pressure.