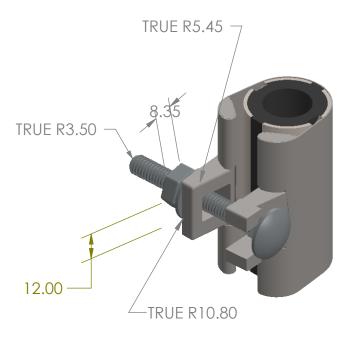

## Clamp Repair Full Circle Suit CU 20mm

В

Description
-Suitable for most tubes or small pipes.
-Wenac stainless steel clamps are a quick and easy solution to fix the leakage on the tubes or small pipes. It is ideally suitable for pinholes or tiny cracks along the pipe line. It can sustain up to 16 bar internal pipe pressure.