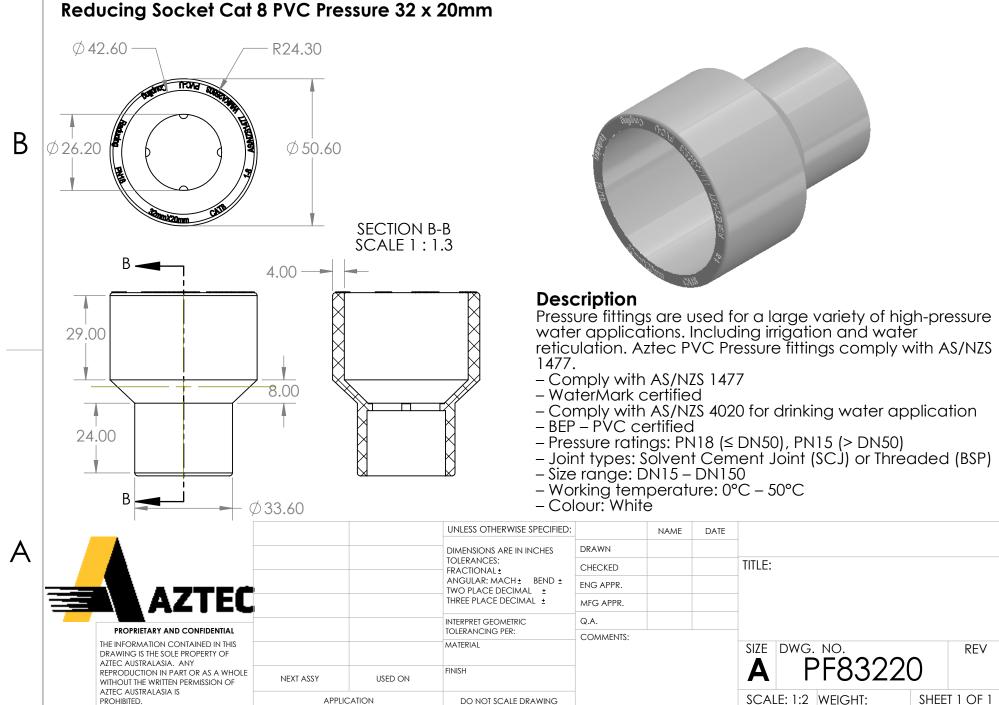

Pressure fittings are used for a large variety of high-pressure water applications. Including irrigation and water reticulation. Aztec PVC Pressure fittings comply with AS/NZS

B

- Comply with AS/NZS 1477
- Comply with AS/NZS 4020 for drinking water application
  BEP PVC certified

|     |             |         | UNLESS OTHERWISE SPECIFIED:                   | -         | NAME | DATE |            |         |      |          |              |
|-----|-------------|---------|-----------------------------------------------|-----------|------|------|------------|---------|------|----------|--------------|
| -   |             |         | DIMENSIONS ARE IN INCHES                      | DRAWN     |      |      | -          |         |      |          | Α            |
|     |             |         | TOLERANCES:<br>FRACTIONAL <u>+</u>            | CHECKED   |      |      | TITLE:     |         |      |          | <b>_</b> / ` |
| -   |             |         | ANGULAR: MACH ± BEND ±<br>TWO PLACE DECIMAL ± |           |      |      | -          |         |      |          |              |
| C   |             |         | THREE PLACE DECIMAL ±                         | MFG APPR. |      |      |            |         |      |          |              |
| _   |             |         | INTERPRET GEOMETRIC                           | Q.A.      |      |      |            |         |      |          |              |
|     |             |         | TOLERANCING PER:                              | COMMENTS: |      |      |            |         |      |          |              |
| 5   |             |         | MATERIAL                                      |           |      |      |            |         |      | REV      |              |
| OLE | NEXT ASSY   | USED ON | FINISH                                        |           |      |      | A t        | PF83220 |      |          |              |
|     | APPLICATION |         | do not scale drawing                          | -         |      |      | SCALE: 1:2 | WFIGHT: | SHEE | T 1 OF 1 |              |