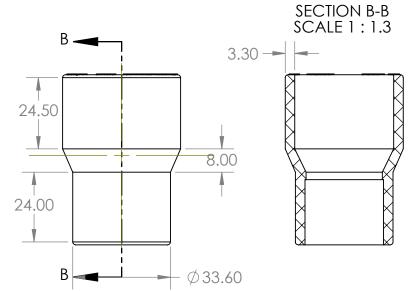

## Reducing Socket Cat 8 PVC Pressure 25 x 20mm

**Description** 

Pressure fittings are used for a large variety of high-pressure water applications. Including irrigation and water reticulation. Aztec PVC Pressure fittings comply with AS/NZS 1477.

- Comply with AS/NZS 1477
- WaterMark certified
- Comply with AS/NZS 4020 for drinking water application
   BEP PVC certified

- Pressure ratings: PN18 (≤ DN50), PN15 (> DN50)
  Joint types: Solvent Cement Joint (SCJ) or Threaded (BSP)
  Size range: DN15 DN150
- Working temperature: 0°C 50°C
  Colour: White