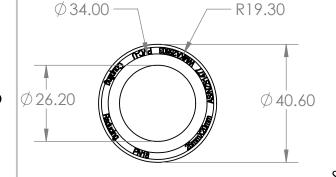

## Reducing Socket Cat 8 PVC Pressure 25 x 20mm

**Description** 

Pressure fittings are used for a large variety of high-pressure water applications. Including irrigation and water reticulation. Aztec PVC Pressure fittings comply with AS/NZS 1477.

- Comply with AS/NZS 1477
- WaterMark certified
- Comply with AS/NZS 4020 for drinking water application
   BEP PVC certified

- Pressure ratings: PN18 (≤ DN50), PN15 (> DN50)
  Joint types: Solvent Cement Joint (SCJ) or Threaded (BSP)
  Size range: DN15 DN150
- Working temperature: 0°C 50°C
  Colour: White