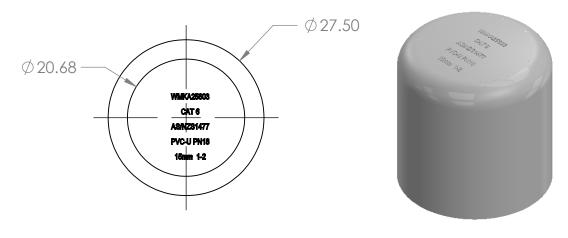

## End Cap Cat 6 PVC Pressure 15mm

31.00

Description

Pressure fittings are used for a large variety of high-pressure water applications. Including irrigation and water reticulation. Aztec PVC Pressure fittings comply with AS/NZS 1477.

- Comply with AS/NZS 1477
- WaterMark certified
- Comply with AS/NZS 4020 for drinking water application
  – BEP – PVC certified
- Pressure ratings: PN18 (≤ DN50), PN15 (> DN50)
- Joint types: Solvent Cement Joint (SCJ) or Threaded (BSP) Size range: DN15 DN150
- Working temperature: 0°C -50°C
- Colour: White