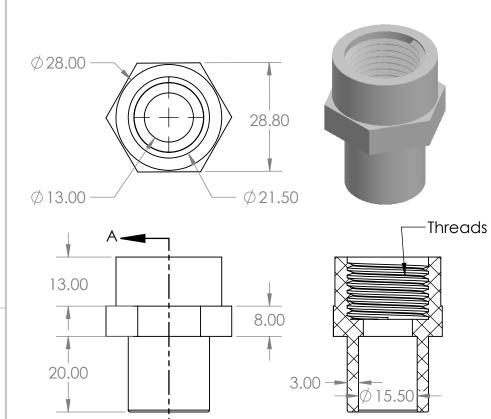

## Faucet Take Off Adaptor Cat 3 Fl 15mm x 1/2"

В

**Description** 

Pressure fittings are used for a large variety of high-pressure water applications. Including irrigation and water reticulation. Aztec PVC Pressure fittings comply with AS/NZS 1477.

- Comply with AS/NZS 1477
- WaterMark certified
- Comply with AS/NZS 4020 for drinking water application

  – BEP – PVC certified
- Pressure ratings: PN18 (≤ DN50), PN15 (> DN50)
- Joint types: Solvent Cement Joint (SCJ) or Threaded (BSP)
- Size range: DN15 DN150 Working temperature: 0°C 50°C Colour: White

**SECTION A-A** 

В