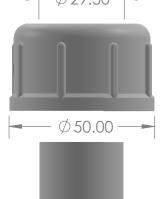

| Ø 16.00 | ) |
|---------|---|
|         |   |
| Ø 50.00 |   |
| Φ 30.00 |   |

PROPRIETARY AND CONFIDENTIAL THE INFORMATION CONTAINED IN THIS DRAWING IS THE SOLE PROPERTY OF AZTEC AUSTRALASIA, ANY REPRODUCTION IN PART OR AS A WHOLE