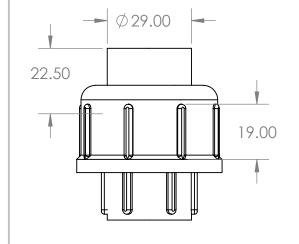

## Barrel Union Pressure Cat 22 15mm (1/2")

В

25.00

**Description** 

Pressure fittings are used for a large variety of highpressure water applications. Including irrigation and water reticulation. Aztec PVC Pressure fittings comply with AS/NZS 1477.

SIZE DWG. NO. PF2215

SCALE: 1:2 WEIGHT: SHEET 1 OF 1

В

REV