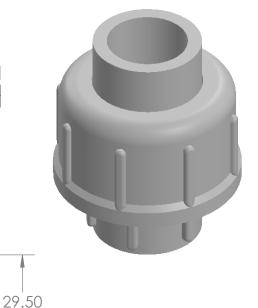

## Barrel Union Pressure Cat 22 15mm (1/2")

В

25.00

**Description** 

Pressure fittings are used for a large variety of highpressure water applications. Including irrigation and water reticulation. Aztec PVC Pressure fittings comply with AS/NZS 1477.