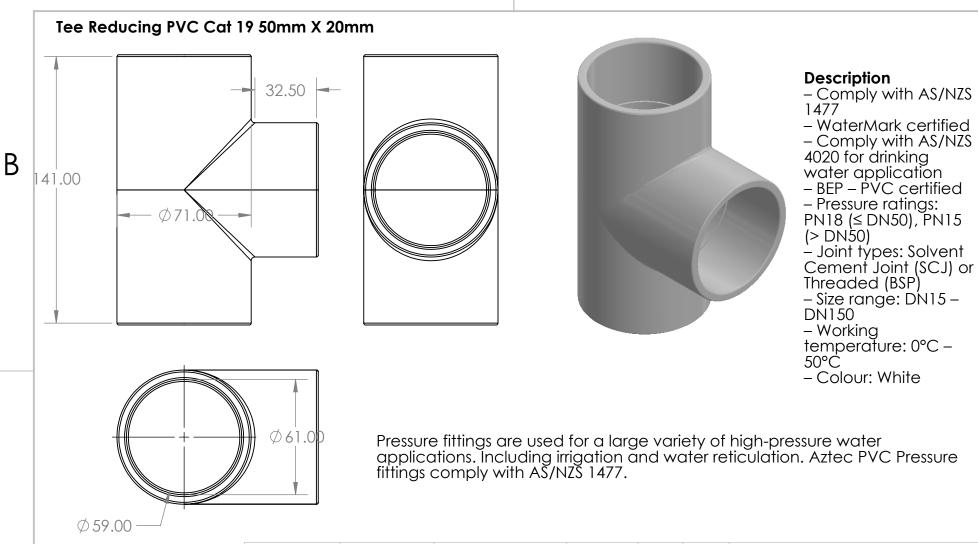

**UNLESS OTHERWISE SPECIFIED:** NAME DATE DIMENSIONS ARE IN INCHES DRAWN **TOLERANCES:** TITLE: CHECKED FRACTIONAL ± ANGULAR: MACH ± BEND ± ENG APPR. TWO PLACE DECIMAL ± THREE PLACE DECIMAL ± MFG APPR. INTERPRET GEOMETRIC Q.A. PROPRIETARY AND CONFIDENTIAL TOLERANCING PER: COMMENTS: THE INFORMATION CONTAINED IN THIS MATERIAL SIZE DWG. NO. **REV** DRAWING IS THE SOLE PROPERTY OF PF1950 <INSERT COMPANY NAME HERE>. ANY FINISH REPRODUCTION IN PART OR AS A WHOLE **USED ON NEXT ASSY** WITHOUT THE WRITTEN PERMISSION OF <INSERT COMPANY NAME HERE> IS SCALE: 1:2 WEIGHT: SHEET 1 OF 1 PROHIBITED. APPLICATION DO NOT SCALE DRAWING

2

1

A

В