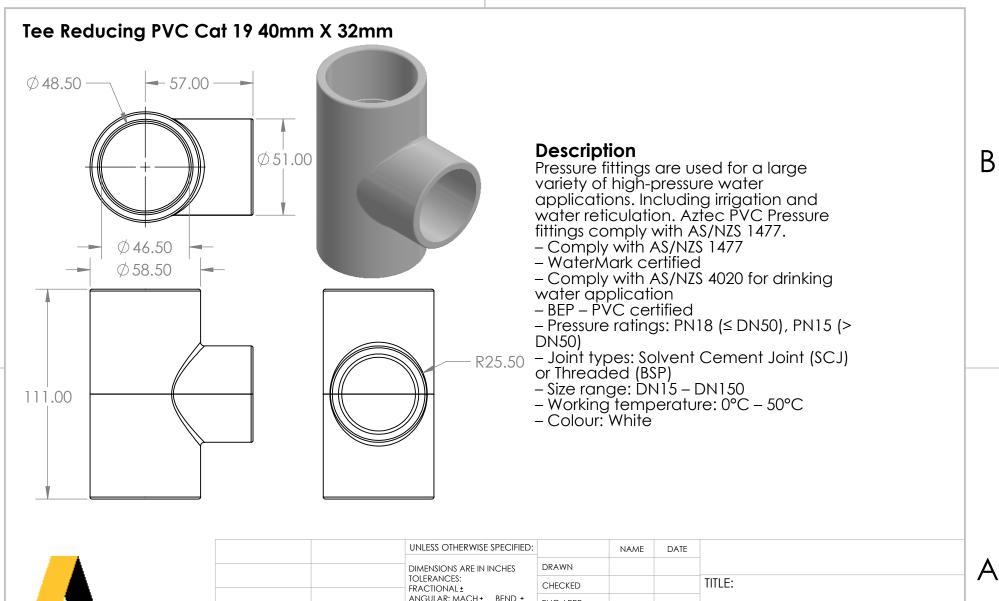

В



| - 1 |                                                                                                |             |         |                                                                                                                                                                         | -         | TOUTLE | Brite |          |            |       |          |
|-----|------------------------------------------------------------------------------------------------|-------------|---------|-------------------------------------------------------------------------------------------------------------------------------------------------------------------------|-----------|--------|-------|----------|------------|-------|----------|
|     |