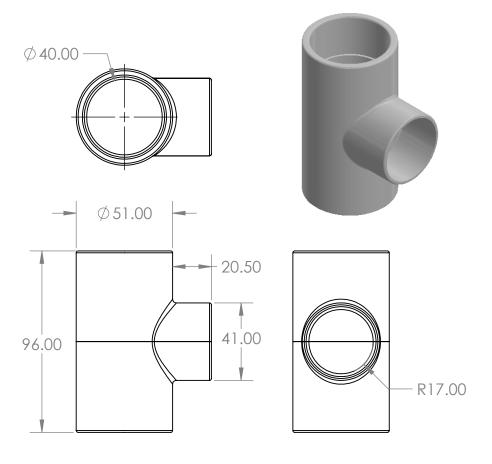

## Tee Reducing PVC Cat 19 32mm X 25mm

**Description** 

Pressure fittings are used for a large variety of high-pressure water applications. Including irrigation and water reticulation. Aztec PVC Pressure fittings comply with AS/NZS 1477.

– Comply with AS/NZS 1477

- WaterMark certified
- Comply with AS/NZS 4020 for drinking water application
- BEP PVC certified
- Pressure ratings: PN18 (≤ DN50), PN15 (> DN50)
- Joint types: Solvent Cement Joint (SCJ) or Threaded (BSP)
- Size range: DN15 DN150 Working temperature: 0°C 50°C Colour: White