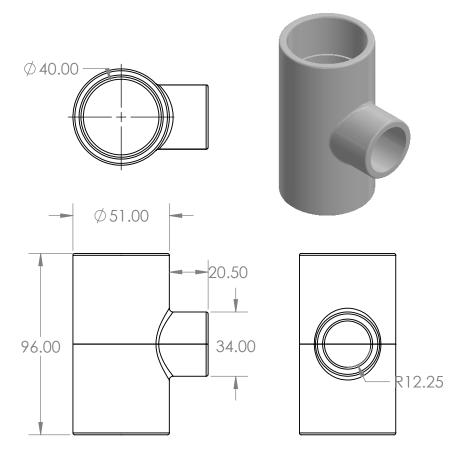

|                                                                                                                                                               |             |         | UNLESS OTHERWISE SPECIFIED:                                      |           | NAME | DATE              |                                 |
|---------------------------------------------------------------------------------------------------------------------------------------------------------------|-------------|---------|------------------------------------------------------------------|-----------|------|-------------------|---------------------------------|
|                                                                                                                                                               |             |         | DIMENSIONS ARE IN INCHES                                         | DRAWN     |      |                   |                                 |
|                                                                                                                                                               |             |         | TOLERANCES:<br>FRACTIONAL ±                                      | CHECKED   |      |                   | TITLE:                          |
| AZTEC                                                                                                                                                         |             |         | ANGULAR: MACH ± BEND ± TWO PLACE DECIMAL ± THREE PLACE DECIMAL ± | ENG APPR. |      |                   |                                 |
|                                                                                                                                                               |             |         |                                                                  | MFG APPR. |      |                   |                                 |
|                                                                                                                                                               |             |         | INTERPRET GEOMETRIC                                              | Q.A.      |      |                   |                                 |
| PROPRIETARY AND CONFIDENTIAL                                                                                                                                  |             |         | TOLERANCING PER:                                                 | COMMENTS: |      |                   |                                 |
| THE INFORMATION CONTAINED IN THIS DRAWING IS THE SOLE PROPERTY OF AZTEC AUSTRALASIA. ANY REPRODUCTION IN PART OR AS A WHOLE WITHOUT THE WRITTEN PERMISSION OF |             |         | MATERIAL                                                         |           |      |                   | SIZE DWG. NO. REV               |
|                                                                                                                                                               | NEXT ASSY   | USED ON | FINISH                                                           |           |      | <b>A</b> PF193220 |                                 |
| AZTEC AUSTRALASIA IS PROHIBITED.                                                                                                                              | APPLICATION |         | DO NOT SCALE DRAWING                                             |           |      |                   | SCALE: 1:2 WEIGHT: SHEET 1 OF 1 |