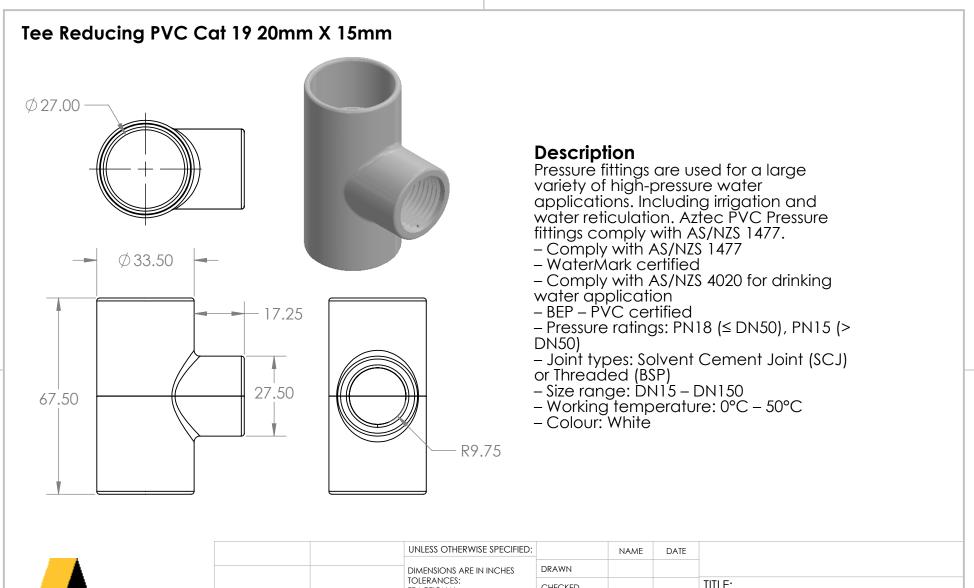

2

В

B

| A <b>3</b> |              | PROPRIETARY AND CONFIDENTIAL<br>THE INFORMATION CONTAINED IN THIS<br>DRAWING IS THE SOLE PROPERTY OF<br>AZTEC AUSTRALASIA. ANY<br>REPRODUCTION IN PART OR AS A WHOLE<br>WITHOUT THE WRITTEN PERMISSION OF |             | DIMENSIONS ARE IN INCHES | DRAWN                                                                                                                                                   |           |        |                 |      |           |   |
|------------|--------------|-----------------------------------------------------------------------------------------------------------------------------------------------------------------------------------------------------------|-------------|--------------------------|---------------------------------------------------------------------------------------------------------------------------------------------------------|-----------|--------|-----------------|------|-----------|---|
|            |              |                                                                                                                                                                                                           |             |                          | TOLERANCES:<br>FRACTIONAL±<br>ANGULAR: MACH± BEND±<br>TWO PLACE DECIMAL±<br>THREE PLACE DECIMAL±<br>INTERPRET GEOMETRIC<br>TOLERANCING PER:<br>MATERIAL | CHECKED   | TITLE: | TITLE:          |      |           | / |
|            |              |                                                                                                                                                                                                           | •           |                          |                                                                                                                                                         | ENG APPR. |        |                 |      |           |   |
|            |              |                                                                                                                                                                                                           |             |                          |                                                                                                                                                         | MFG APPR. |        |                 |      |           |   |
|            |              |                                                                                                                                                                                                           | -           |                          |                                                                                                                                                         | Q.A.      |        |                 |      |           |   |
|            | THE I<br>DRA |                                                                                                                                                                                                           |             |                          |                                                                                                                                                         | COMMENTS: | SIZE D |                 |      |           |   |
|            | REPR         |                                                                                                                                                                                                           | NEXT ASSY   | USED ON                  | FINISH                                                                                                                                                  |           | A      | <b>A</b> PF1920 |      |           |   |
|            |              | AZTEC AUSTRALASIA IS<br>PROHIBITED.                                                                                                                                                                       | APPLICATION |                          | DO NOT SCALE DRAWING                                                                                                                                    |           | SCALE: | 1:2 WEIGHT:     | SHEE | et 1 of 1 |   |