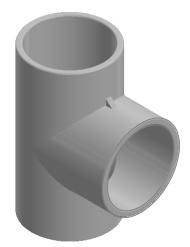

55.00 Ø 130.00 245.00

**Description** 

Pressure fittings are used for a large variety of high-pressure water applications. Including irrigation and water reticulation. Aztec PVC Pressure fittings comply with AS/NZS 1477.

- Comply with AS/NZS 1477
- WaterMark certified
- Comply with AS/NZS 4020 for drinking water application
  – BEP – PVC certified
- Pressure ratings: PN18 (≤ DN50), PN15 (> DN50)
- Joint types: Solvent Cement Joint (SCJ) or Threaded (BSP)
- Size range: DN15 DN150 Working temperature: 0°C 50°C Colour: White