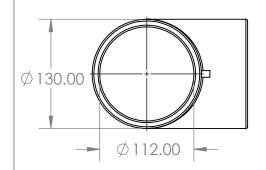

55.00 Ø 130.00 245.00

**Description** 

Pressure fittings are used for a large variety of high-pressure water applications. Including irrigation and water reticulation. Aztec PVC Pressure fittings comply with AS/NZS 1477.