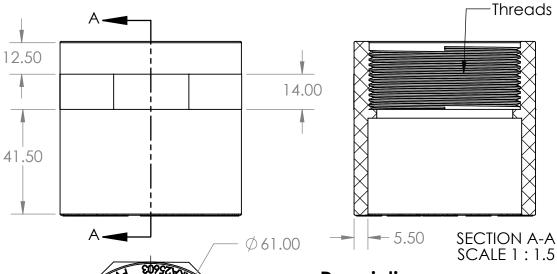

Ø 54.00

В

**Description** 

Pressure fittings are used for a large variety of high-pressure water applications. Including irrigation and water reticulation. Aztec PVC Pressure fittings comply with AS/NZS 1477.

- Comply with AS/NZS 1477
- WaterMark certified
- Comply with AS/NZS 4020 for drinking water applicationBEP PVC certified

- Pressure ratings: PN18 (≤ DN50), PN15 (> DN50)
  Joint types: Solvent Cement Joint (SCJ) or Threaded (BSP)
- Size range: DN15 DN150 Working temperature: 0°C 50°C Colour: White