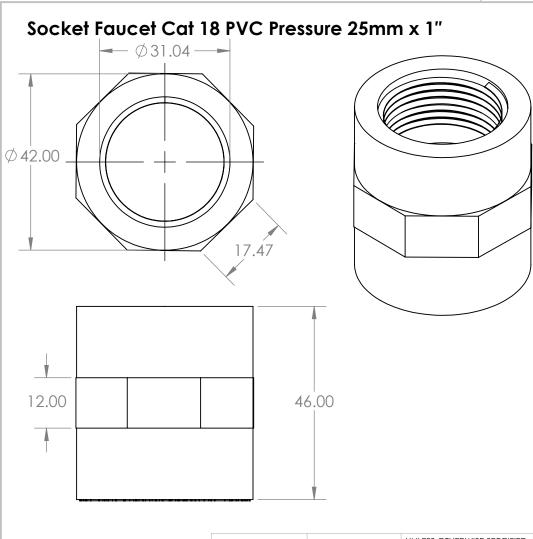

**Description** 

Pressure fittings are used for a large variety of high-pressure water applications. Including irrigation and water reticulation. Aztec PVC Pressure fittings comply with AS/NZS 1477.

- Comply with AS/NZS 1477WaterMark certified
- Comply with AS/NZS 4020 for drinking water application
  – BEP – PVC certified
- Pressure ratings: PN18 (≤ DN50),
- PN15 (> DN50) Joint types: Solvent Cement Joint (SCJ) or Threaded (BSP) - Size range: DN15 - DN150
- Working temperature: 0°C 50°C
  Colour: White