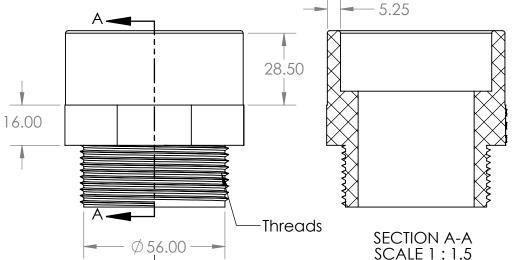

## Coupling MI Cat 17 PVC Pressure 50mm x 2"

В

Ø 56.00

Ø 46.00

71.00

В

**Description** 

Pressure fittings are used for a large variety of high-pressure water applications. Including irrigation and water reticulation. Aztec PVC Pressure fittings comply with AS/NZS 1477.