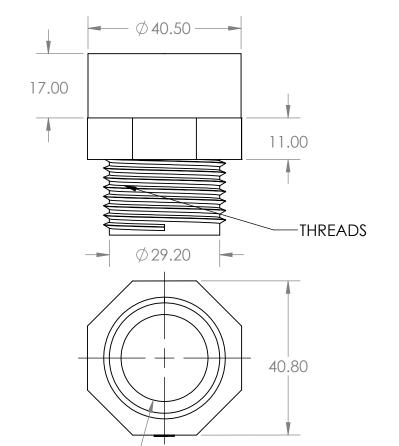

## Coupling MI Cat 17 PVC Pressure 25mm x 1"

**Description** 

Pressure fittings are used for a large variety of highpressure water applications. Including irrigation and water reticulation. Aztec PVC Pressure fittings comply with AS/NZS 1477.

- Comply with AS/NZS 1477WaterMark certified
- Comply with AS/NZS 4020 for drinking water application
- BEP PVC certified
- Pressure ratings: PN18 (≤ DN50), PN15 (> DN50) – Joint types: Solvent
- Cement Joint (SCJ) or Threaded (BSP)
- Size range: DN15 DN150Working temperature: 0°C
- − 50°C
- Colour: White