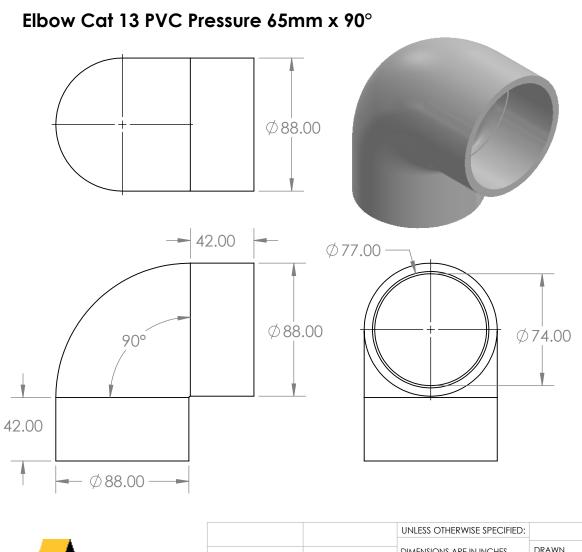

  – Size range: DN15 – DN150

  – Working temperature: 0°C – 50°C

- Colour: White

|   |                                                                                                                                                                                                                             |             |         | UNLESS OTHERWISE SPECIFIED:                                                                                                                             | _         | NAME | DATE          |                    |      |           |
|---|-----------------------------------------------------------------------------------------------------------------------------------------------------------------------------------------------------------------------------|-------------|---------|---------------------------------------------------------------------------------------------------------------------------------------------------------|-----------|------|---------------|--------------------|------|-----------|
|   |                                                                                                                                                                                                                             |             |         | DIMENSIONS ARE IN INCHES TOLERANCES: FRACTIONAL ± ANGULAR: MACH ± BEND ± TWO PLACE DECIMAL ± THREE PLACE DECIMAL ± INTERPRET GEOMETRIC TOLERANCING PER: | DRAWN     |      |               |                    |      |           |
| _ |                                                                                                                                                                                                                             |             |         |                                                                                                                                                         | CHECKED   |      |               | TITLE:             |      |           |
|   |                                                                                                                                                                                                                             | •           |         |                                                                                                                                                         | ENG APPR. |      |               |                    |      |           |
|   |                                                                                                                                                                                                                             |             |         |                                                                                                                                                         | MFG APPR. |      |               |                    |      |           |
|   |                                                                                                                                                                                                                             |             |         |                                                                                                                                                         | Q.A.      |      |               |                    |      |           |
|   | PROPRIETARY AND CONFIDENTIAL THE INFORMATION CONTAINED IN THIS DRAWING IS THE SOLE PROPERTY OF AZTEC AUSTRALASIA. ANY REPRODUCTION IN PART OR AS A WHOLE WITHOUT THE WRITTEN PERMISSION OF AZTEC AUSTRALASIA IS PROHIBITED. |             |         |                                                                                                                                                         | COMMENTS: |      |               |                    |      |           |
|   |                                                                                                                                                                                                                             |             |         | MATERIAL                                                                                                                                                |           |      | SIZE DWG. NO. | <b>FOO</b>         | REV  |           |
|   |                                                                                                                                                                                                                             | NEXT ASSY   | USED ON | FINISH                                                                                                                                                  |           |      |               | <b>A</b> PF136     | 590  |           |
|   |                                                                                                                                                                                                                             | APPLICATION |         | DO NOT SCALE DRAWING                                                                                                                                    |           |      |               | SCALE: 1:2 WEIGHT: | SHEF | ET 1 OF 1 |