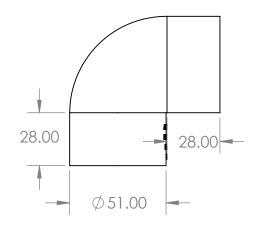

## Elbow Cat 13 PVC Pressure 32mm x 90°

В

Pressure fittings are used for a large variety of high-pressure water applications. Including irrigation and water reticulation. Aztec PVC Pressure fittings comply with AS/NZS 1477.

**Description** 

- Comply with AS/NZS 1477
- WaterMark certified
- Comply with AS/NZS 4020 for drinking water application
- BEP PVC certified
- Pressure ratings: PN18 (≤ DN50), PN15 (> DN50)
  Joint types: Solvent Cement Joint (SCJ) or Threaded (BSP)
- Size range: DN15 DN150
- Working temperature: 0°C 50°C
  Colour: White