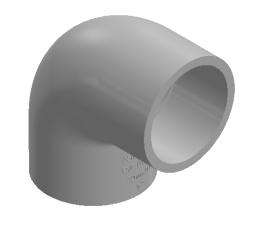

## Elbow Cat 13 PVC Pressure 32mm x 90°

В

Pressure fittings are used for a large variety of high-pressure water applications. Including irrigation and water reticulation. Aztec PVC Pressure fittings comply with AS/NZS 1477.

**Description** 

- Comply with AS/NZS 1477
- WaterMark certified
- Comply with AS/NZS 4020 for drinking water application
- BEP PVC certified
- Pressure ratings: PN18 (≤ DN50), PN15 (> DN50)
  Joint types: Solvent Cement Joint (SCJ) or Threaded (BSP)
- Size range: DN15 DN150
- Working temperature: 0°C 50°C
  Colour: White