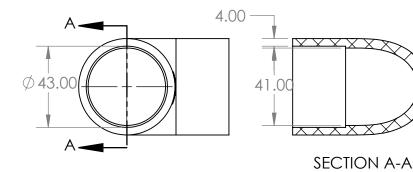

## Elbow Cat 13 PVC Pressure 32mm x 90°

В

Pressure fittings are used for a large variety of high-pressure water applications. Including irrigation and water reticulation. Aztec PVC Pressure fittings comply with AS/NZS 1477.

**Description** 

- Comply with AS/NZS 1477
- WaterMark certified
- Comply with AS/NZS 4020 for drinking water application
- BEP PVC certified
- Pressure ratings: PN18 (≤ DN50), PN15 (> DN50)
  Joint types: Solvent Cement Joint (SCJ) or Threaded (BSP)
- Size range: DN15 DN150
- Working temperature: 0°C 50°C
  Colour: White