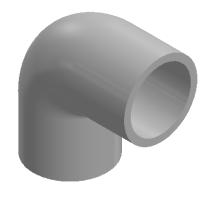

## Elbow Cat 13 PVC Pressure 15mm x 90°



B

Ø 22.50







## **Description**

Pressure fittings are used for a large variety of highpressure water applications. Including irrigation and water reticulation. Aztec PVC Pressure fittings comply with AS/NZS 1477.

- Comply with AS/NZS 1477
- WaterMark certified
- Comply with AS/NZS 4020 for drinking water application
- BEP PVC certified
- Pressure ratings: PN18 (≤ DN50), PN15 (> DN50)
- Joint types: Solvent Cement Joint (SCJ) or Threaded (BSP)
- Size range: DN15 DN150
- Working temperature: 0°C 50°C
- Colour: White

| ٨ |   |          |            |   |
|---|---|----------|------------|---|
| А | A |          |            |   |
|   | 1 | AZ       | <u>'TF</u> | C |
|   |   | <u> </u> | - , -      | ~ |

PROPRIETARY AND CONFIDENTIAL

THE INFORMATION CONTAINED IN THIS DRAWING IS THE SOLE PROPERTY OF A