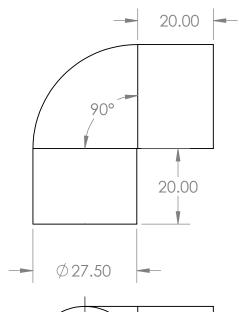

## Elbow Cat 13 PVC Pressure 15mm x 90°



B

Ø 22.50







## **Description**

Pressure fittings are used for a large variety of highpressure water applications. Including irrigation and water reticulation. Aztec PVC Pressure fittings comply with AS/NZS 1477.

- Comply with AS/NZS 1477
- WaterMark certified
- Comply with AS/NZS 4020 for drinking water application
- BEP PVC certified
- Pressure ratings: PN18 (≤ DN50), PN15 (> DN50)
- Joint types: Solvent Cement Joint (SCJ) or Threaded (BSP)
- Size range: DN15 DN150
- Working temperature: 0°C 50°C
- Colour: White

| ٨ |   |          |            |   |
|---|---|----------|------------|---|
| А | A |          |            |   |
|   | 1 | AZ       | <u>'TF</u> | C |
|   |   | <u> </u> | - , -      | ~ |

PROPRIETARY AND CONFIDENTIAL

THE INFORMATION CONTAINED IN THIS DRAWING IS THE