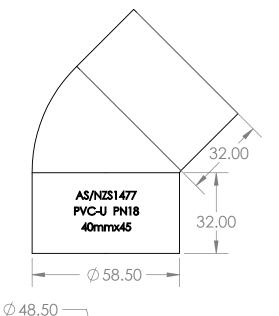

## Elbow Cat 10 PVC Pressure 40mm x 45°

Pressure fittings are used for a large variety of high-pressure water applications. Including irrigation and water reticulation. Aztec **PVC Pressure fittings** comply with AS/NZS 1477.

**Description** 

- Comply with AS/NZS 1477
- WaterMark certified
- Comply with AS/NZS 4020 for drinking water application
- BEP PVC certified
- Pressure ratings: PN18 (≤ DN50), PN15 (> DN50)
- Join't types: Solvent Cement Joint (SCJ) or Threaded (BSP)
- Size range: DN15 DN150 Working temperature: 0°C 50°C
- Colour: White