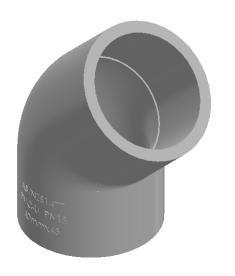

## Elbow Cat 10 PVC Pressure 40mm x 45°

Pressure fittings are used for a large variety of high-pressure water applications. Including irrigation and water reticulation. Aztec **PVC Pressure fittings** comply with AS/NZS 1477.

**Description** 

- Comply with AS/NZS 1477
- WaterMark certified
- Comply with AS/NZS 4020 for drinking water application
- BEP PVC certified
- Pressure ratings: PN18 (≤ DN50), PN15 (> DN50)
- Join't types: Solvent Cement Joint (SCJ) or Threaded (BSP)
- Size range: DN15 DN150 Working temperature: 0°C 50°C
- Colour: White