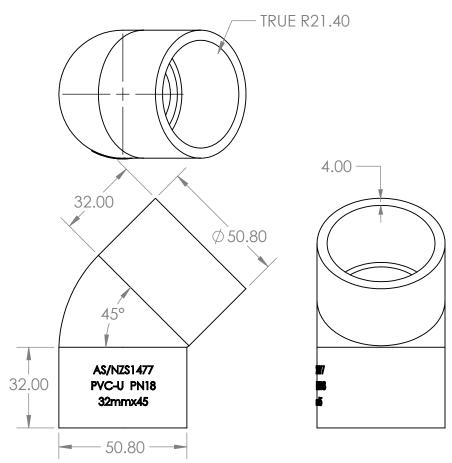

## Elbow Cat 10 PVC Pressure 32mm x 45°

**Description** 

Pressure fittings are used for a large variety of high-pressure water applications. Including irrigation and water reticulation. Aztec PVC Pressure fittings comply with AS/NZS 1477.

- Comply with AS/NZS 1477
- WaterMark certified
- Comply with AS/NZS 4020 for drinking water application
- BEP PVC certified
- Pressure ratings: PN18
- (≤ DN50), PN15 (> DN50) Joint types: Solvent Cement Joint (SCJ) or Threaded (BSP)
- Size range: DN15 -DN150
- Working temperature: 0°C 50°C
- Colour: White