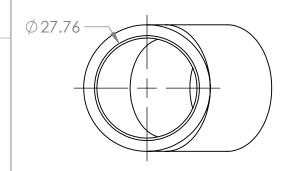

## Elbow Cat 10 PVC Pressure 20mm x 45°

**Description** 

Pressure fittings are used for a large variety of high-pressure water applications. Including irrigation and water reticulation. Aztec PVC Pressure fittings comply with AS/NZS 1477.

В

- Comply with AS/NZS 1477
- WaterMark certified
- Comply with AS/NZS 4020 for drinking water application
  – BEP – PVC certified
- Pressure ratings: PN18 (≤ DN50), PN15 (> DN50) – Joint types: Solvent
- Cement Joint (SCJ) or Threaded (BSP)
- Size range: DN15 DN150
- Working temperature: 0°C
- 50°C
- Colour: White