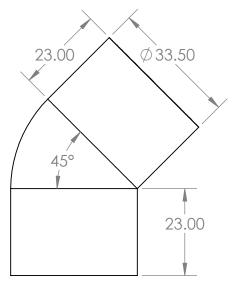

## Elbow Cat 10 PVC Pressure 20mm x 45°

**Description** 

Pressure fittings are used for a large variety of high-pressure water applications. Including irrigation and water reticulation. Aztec PVC Pressure fittings comply with AS/NZS 1477.

В

- Comply with AS/NZS 1477
- WaterMark certified
- Comply with AS/NZS 4020 for drinking water application
  – BEP – PVC certified
- Pressure ratings: PN18 (≤ DN50), PN15 (> DN50) – Joint types: Solvent
- Cement Joint (SCJ) or Threaded (BSP)
- Size range: DN15 DN150
- Working temperature: 0°C
- 50°C
- Colour: White