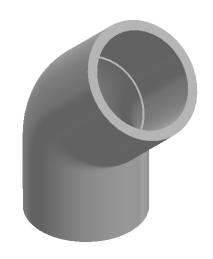

## Elbow Cat 10 PVC Pressure 20mm x 45°

**Description** 

Pressure fittings are used for a large variety of high-pressure water applications. Including irrigation and water reticulation. Aztec PVC Pressure fittings comply with AS/NZS 1477.

В

- Comply with AS/NZS 1477
- WaterMark certified
- Comply with AS/NZS 4020 for drinking water application
  – BEP – PVC certified
- Pressure ratings: PN18 (≤ DN50), PN15 (> DN50) – Joint types: Solvent
- Cement Joint (SCJ) or Threaded (BSP)
- Size range: DN15 DN150
- Working temperature: 0°C
- 50°C
- Colour: White