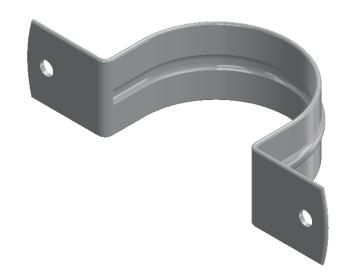

- **Description** Complies to AS/NZS 3500
- Protected against electrolysis, corrosion and water hammering – Suits PVC Pressure Pipes – Also available in
- Chrome Plated

| AZTEC                             |  |
|-----------------------------------|--|
| PROPRIETARY AND CONFIDENTIAL      |  |
| THE INFORMATION CONTAINED IN THIS |  |