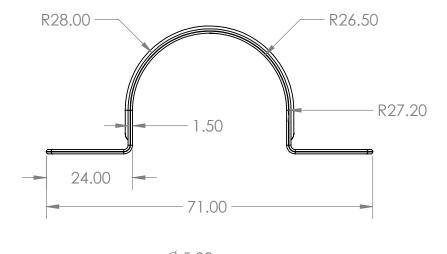

- **Description** Complies to AS/NZS 3500
- Protected against electrolysis, corrosion and water hammering – Suits PVC Pressure Pipes – Also available in
- Chrome Plated

| AZTEC                             |  |
|-----------------------------------|--|
| PROPRIETARY AND CONFIDENTIAL      |  |
| THE INFORMATION CONTAINED IN THIS |  |