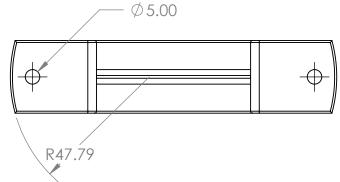

- **Description** Complies to AS/NZS 3500
- Protected against electrolysis, corrosion and water hammering – Suits PVC Pressure Pipes – Also available in
- Chrome Plated

| AZTEC                             |  |
|-----------------------------------|--|
| PROPRIETARY AND CONFIDENTIAL      |  |
| THE INFORMATION CONTAINED IN THIS |  |