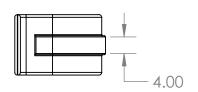

## Saddle Pressure Pipe N/C 20mm

В

- **Description** Complies to AS/NZS 3500
- Protected against
  electrolysis, corrosion and water hammering
  Suits PVC Pressure Pipes
  Also available in Chrome Plated