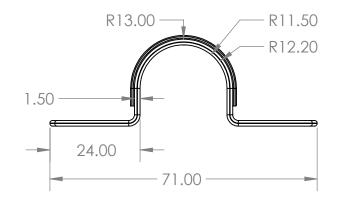

## Saddle Pressure Pipe N/C 20mm

В

- **Description** Complies to AS/NZS 3500
- Protected against
  electrolysis, corrosion and water hammering
  Suits PVC Pressure Pipes
  Also available in Chrome Plated