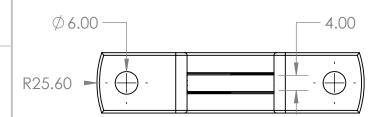

## Saddle Pressure Pipe N/C 20mm

В

- **Description** Complies to AS/NZS 3500
- Protected against
  electrolysis, corrosion and water hammering
  Suits PVC Pressure Pipes
  Also available in Chrome Plated