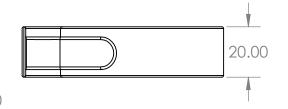

- Description

   Complies to AS/NZS 3500

   Protected against electrolysis, corrosion and water hammering

   Suits DWV Low Pressure drainage Pipes

| <b>3</b> | AZTEC                             |  |
|----------|-----------------------------------|--|
|          | PROPRIETARY AND CONFIDENTIAL      |  |
|          | THE INFORMATION CONTAINED IN THIS |  |