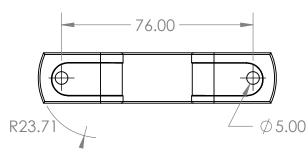

- Description

   Complies to AS/NZS 3500

   Protected against electrolysis, corrosion and water hammering

   Suits DWV Low Pressure drainage Pipes

| <b>3</b> | AZTEC                             |  |
|----------|-----------------------------------|--|
|          | PROPRIETARY AND CONFIDENTIAL      |  |
|          | THE INFORMATION CONTAINED IN THIS |  |