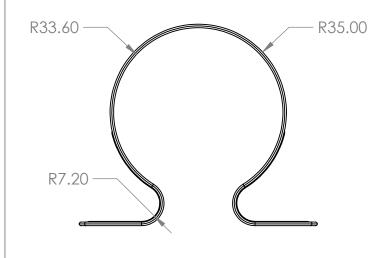

- Description

   Complies to AS/NZS 3500

   Protected against electrolysis, corrosion and water hammering

   Suits DWV Low Pressure drainage Pipes

| <b>3</b> | AZTEC                             |  |
|----------|-----------------------------------|--|
|          | PROPRIETARY AND CONFIDENTIAL      |  |
|          | THE INFORMATION CONTAINED IN THIS |  |