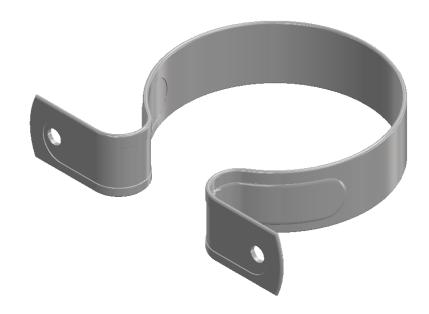

- Description

   Complies to AS/NZS 3500

   Protected against electrolysis, corrosion and water hammering

   Suits DWV Low Pressure drainage Pipes

| <b>3</b> | AZTEC                             |  |
|----------|-----------------------------------|--|
|          | PROPRIETARY AND CONFIDENTIAL      |  |
|          | THE INFORMATION CONTAINED IN THIS |  |