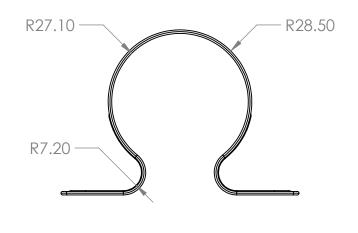

В

Description

- Complies to AS/NZS 3500

- Protected against electrolysis, corrosion and water hammering

- Suits DWV Low Pressure drainage Pipes

| <b>AZTEC</b>                                                      |  |
|-------------------------------------------------------------------|--|
| PROPRIETARY AND CONFIDENTIAL                                      |  |
| THE INFORMATION CONTAINED IN THIS DRAWING IS THE SOLE PROPERTY OF |  |