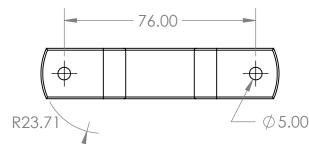

В

Description

- Complies to AS/NZS 3500

- Protected against electrolysis, corrosion and water hammering

- Suits DWV Low Pressure drainage Pipes

| <b>AZTEC</b>                                                      |  |
|-------------------------------------------------------------------|--|
| PROPRIETARY AND CONFIDENTIAL                                      |  |
| THE INFORMATION CONTAINED IN THIS DRAWING IS THE SOLE PROPERTY OF |  |