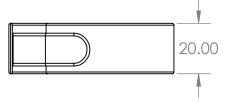

В

Description

- Complies to AS/NZS 3500

- Protected against electrolysis, corrosion and water hammering

- Suits DWV Low Pressure drainage Pipes

| <b>AZTEC</b>                                                      |  |
|-------------------------------------------------------------------|--|
| PROPRIETARY AND CONFIDENTIAL                                      |  |
| THE INFORMATION CONTAINED IN THIS DRAWING IS THE SOLE PROPERTY OF |  |