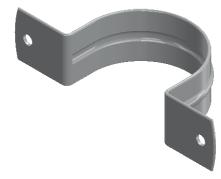

В

R26.50 R28.00 15.00 26.50

- Description

   Complies to AS/NZS 3500

   Protected against electrolysis, corrosion and water hammering

   Suits Galvanised Pipes

   Also available in Chrome
- Plated

PROPRIETARY AND CONFIDENTIAL THE INFORMATION CONTAINED IN THIS DRAWING IS THE SOLE PROPERTY OF AZTEC AUSTRALASIA. ANY REPRODUCTION IN PART OR AS A WHOLE