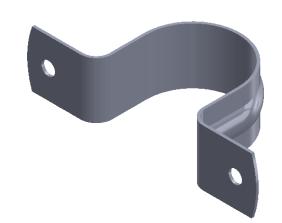

В

Ø 5.00 70.00

- Description

   Complies to AS/NZS 3500

   Protected against electrolysis, corrosion and water hammering

   Suits Galvanised Pipes

   Also available in Chrome
- Plated

PROPRIETARY AND CONFIDENTIAL