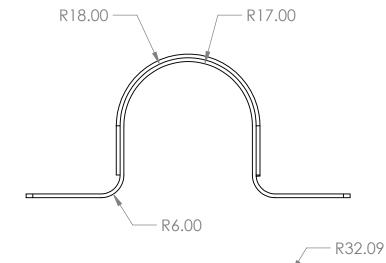

В

Ø 5.00 70.00

- Description

   Complies to AS/NZS 3500

   Protected against electrolysis, corrosion and water hammering

   Suits Galvanised Pipes

   Also available in Chrome
- Plated

PROPRIETARY AND CONFIDENTIAL