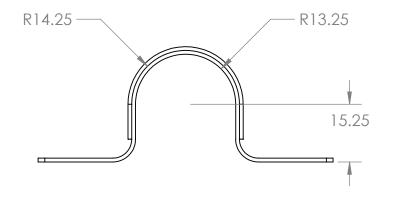

## Saddle Galvanised Pipe 20mm

В

- Description

   Complies to AS/NZS 3500

   Protected against electrolysis, corrosion and water hammering

   Suits Galvanised Pipes

   Also available in Chrome Plated

|   |                                                                                                                        |             |         | UNLESS OTHERWISE SPECIFIED:                                                                                                       |           | NAME | DATE          |            |         |              |  |  |
|---|------------------------------------------------------------------------------------------------------------------------|-------------|---------|-----------------------------------------------------------------------------------------------------------------------------------|-----------|------|---------------|------------|---------|--------------|--|--|
| = | PROPRIETARY AND CONFIDENTIAL  THE INFORMATION CONTAINED IN THIS DRAWING IS THE SOLE PROPERTY OF AZTEC AUSTRALASIA, ANY |             |         | DIMENSIONS ARE IN INCHES TOLERANCES: FRACTIONAL± ANGULAR: MACH± BEND± TWO PLACE DECIMAL± THREE PLACE DECIMAL± INTERPRET GEOMETRIC | DRAWN     |      |               |            |         |              |  |  |
|   |                                                                                                                        |             |         |                                                                                                                                   | CHECKED   |      |               | TITLE:     |         |              |  |  |
|   |                                                                                                                        |             |         |                                                                                                                                   | ENG APPR. |      |               |            |         |              |  |  |
|   |                                                                                                                        |             |         |                                                                                                                                   | MFG APPR. |      |               |            |         |              |  |  |
|   |                                                                                                                        |             |         |                                                                                                                                   | Q.A.      |      |               |            |         |              |  |  |
|   |                                                                                                                        |             |         | TOLERANCING PER:                                                                                                                  | COMMENTS: |      |               |            |         |              |  |  |
|   |                                                                                                                        |             |         | MATERIAL                                                                                                                          |           |      | SIZE DWG. NO. |            |         | REV          |  |  |
|   | REPRODUCTION IN PART OR AS A WHOLE WITHOUT THE WRITTEN PERMISSION OF                                                   | NEXT ASSY   | USED ON | FINISH                                                                                                                            |           |      |               | A          | IGSG2   | <u>'</u> U   |  |  |
|   | AZTEC AUSTRALASIA IS PROHIBITED.                                                                                       | APPLICATION |         | DO NOT SCALE DRAWING                                                                                                              |           |      |               | SCALE: 1:1 | WEIGHT: | SHEET 1 OF 1 |  |  |