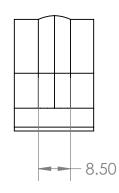

## Saddle Galvanised Pipe 20mm

В

- Description

   Complies to AS/NZS 3500

   Protected against electrolysis, corrosion and water hammering

   Suits Galvanised Pipes

   Also available in Chrome Plated

|   |                                                                                                                        |             |         | UNLESS OTHERWISE SPECIFIED:                                                                                                       |           | NAME | DATE          |            |         |              |  |  |
|---|------------------------------------------------------------------------------------------------------------------------|-------------|---------|-----------------------------------------------------------------------------------------------------------------------------------|-----------|------|---------------|------------|---------|--------------|--|--|
| = | PROPRIETARY AND CONFIDENTIAL  THE INFORMATION CONTAINED IN THIS DRAWING IS THE SOLE PROPERTY OF AZTEC AUSTRALASIA, ANY |             |         | DIMENSIONS ARE IN INCHES TOLERANCES: FRACTIONAL± ANGULAR: MACH± BEND± TWO PLACE DECIMAL± THREE PLACE DECIMAL± INTERPRET GEOMETRIC | DRAWN     |      |               |            |         |              |  |  |
|   |                                                                                                                        |             |         |                                                                                                                                   | CHECKED   |      |               | TITLE:     |         |              |  |  |
|   |                                                                                                                        |             |         |                                                                                                                                   | ENG APPR. |      |               |            |         |              |  |  |
|   |                                                                                                                        |             |         |                                                                                                                                   | MFG APPR. |      |               |            |         |              |  |  |
|   |                                                                                                                        |             |         |                                                                                                                                   | Q.A.      |      |               |            |         |              |  |  |
|   |                                                                                                                        |             |         | TOLERANCING PER:                                                                                                                  | COMMENTS: |      |               |            |         |              |  |  |
|   |                                                                                                                        |             |         | MATERIAL                                                                                                                          |           |      | SIZE DWG. NO. |            |         | REV          |  |  |
|   | REPRODUCTION IN PART OR AS A WHOLE WITHOUT THE WRITTEN PERMISSION OF                                                   | NEXT ASSY   | USED ON | FINISH                                                                                                                            |           |      |               | A          | IGSG2   | <u>'</u> U   |  |  |
|   | AZTEC AUSTRALASIA IS PROHIBITED.                                                                                       | APPLICATION |         | DO NOT SCALE DRAWING                                                                                                              |           |      |               | SCALE: 1:1 | WEIGHT: | SHEET 1 OF 1 |  |  |