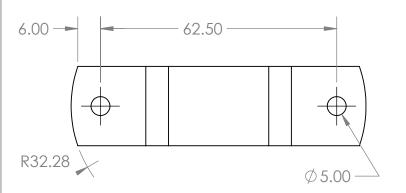

## Saddle Galvanised Pipe 20mm

В

- Description

   Complies to AS/NZS 3500

   Protected against electrolysis, corrosion and water hammering

   Suits Galvanised Pipes

   Also available in Chrome Plated

|   |                                                                                                                        |             |         | UNLESS OTHERWISE SPECIFIED:                                                                                                       |           | NAME | DATE          |            |         |              |  |  |
|---|------------------------------------------------------------------------------------------------------------------------|-------------|---------|-----------------------------------------------------------------------------------------------------------------------------------|-----------|------|---------------|------------|---------|--------------|--|--|
| = | PROPRIETARY AND CONFIDENTIAL  THE INFORMATION CONTAINED IN THIS DRAWING IS THE SOLE PROPERTY OF AZTEC AUSTRALASIA, ANY |             |         | DIMENSIONS ARE IN INCHES TOLERANCES: FRACTIONAL± ANGULAR: MACH± BEND± TWO PLACE DECIMAL± THREE PLACE DECIMAL± INTERPRET GEOMETRIC | DRAWN     |      |               |            |         |              |  |  |
|   |                                                                                                                        |             |         |                                                                                                                                   | CHECKED   |      |               | TITLE:     |         |              |  |  |
|   |                                                                                                                        |             |         |                                                                                                                                   | ENG APPR. |      |               |            |         |              |  |  |
|   |                                                                                                                        |             |         |                                                                                                                                   | MFG APPR. |      |               |            |         |              |  |  |
|   |                                                                                                                        |             |         |                                                                                                                                   | Q.A.      |      |               |            |         |              |  |  |
|   |                                                                                                                        |             |         | TOLERANCING PER:                                                                                                                  | COMMENTS: |      |               |            |         |              |  |  |
|   |                                                                                                                        |             |         | MATERIAL                                                                                                                          |           |      | SIZE DWG. NO. |            |         | REV          |  |  |
|   | REPRODUCTION IN PART OR AS A WHOLE WITHOUT THE WRITTEN PERMISSION OF                                                   | NEXT ASSY   | USED ON | FINISH                                                                                                                            |           |      |               | A          | IGSG2   | <u>'</u> U   |  |  |
|   | AZTEC AUSTRALASIA IS PROHIBITED.                                                                                       | APPLICATION |         | DO NOT SCALE DRAWING                                                                                                              |           |      |               | SCALE: 1:1 | WEIGHT: | SHEET 1 OF 1 |  |  |