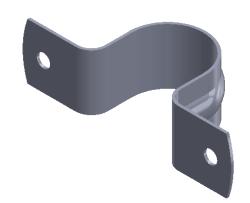

## Saddle Galvanised Pipe 20mm

В

- Description

   Complies to AS/NZS 3500

   Protected against electrolysis, corrosion and water hammering

   Suits Galvanised Pipes

   Also available in Chrome Plated

|   |                                                                                                                        |             |         | UNLESS OTHERWISE SPECIFIED:                                                                                                       |           | NAME | DATE          |            |         |              |  |  |
|---|------------------------------------------------------------------------------------------------------------------------|-------------|---------|-----------------------------------------------------------------------------------------------------------------------------------|-----------|------|---------------|------------|---------|--------------|--|--|
| = | PROPRIETARY AND CONFIDENTIAL  THE INFORMATION CONTAINED IN THIS DRAWING IS THE SOLE PROPERTY OF AZTEC AUSTRALASIA, ANY |             |         | DIMENSIONS ARE IN INCHES TOLERANCES: FRACTIONAL± ANGULAR: MACH± BEND± TWO PLACE DECIMAL± THREE PLACE DECIMAL± INTERPRET GEOMETRIC | DRAWN     |      |               |            |         |              |  |  |
|   |                                                                                                                        |             |         |                                                                                                                                   | CHECKED   |      |               | TITLE:     |         |              |  |  |
|   |                                                                                                                        |             |         |                                                                                                                                   | ENG APPR. |      |               |            |         |              |  |  |
|   |                                                                                                                        |             |         |                                                                                                                                   | MFG APPR. |      |               |            |         |              |  |  |
|   |                                                                                                                        |             |         |                                                                                                                                   | Q.A.      |      |               |            |         |              |  |  |
|   |                                                                                                                        |             |         | TOLERANCING PER:                                                                                                                  | COMMENTS: |      |               |            |         |              |  |  |
|   |                                                                                                                        |             |         | MATERIAL                                                                                                                          |           |      | SIZE DWG. NO. |            |         | REV          |  |  |
|   | REPRODUCTION IN PART OR AS A WHOLE WITHOUT THE WRITTEN PERMISSION OF                                                   | NEXT ASSY   | USED ON | FINISH                                                                                                                            |           |      |               | A          | IGSG2   | <u>'</u> U   |  |  |
|   | AZTEC AUSTRALASIA IS PROHIBITED.                                                                                       | APPLICATION |         | DO NOT SCALE DRAWING                                                                                                              |           |      |               | SCALE: 1:1 | WEIGHT: | SHEET 1 OF 1 |  |  |