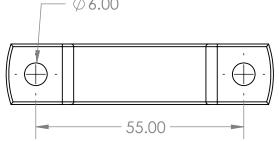

## Saddle Copper Tube N/C 25mm

R17.50

## **Description**

- Complies to AS/NZS 3500
- Protected against electrolysis, corrosion and water hammering
- Suits Copper Tube
- Also available in Chrome Plated

|   | AZTEC                        | • |
|---|------------------------------|---|
| _ | PROPRIETARY AND CONFIDENTIAL |   |