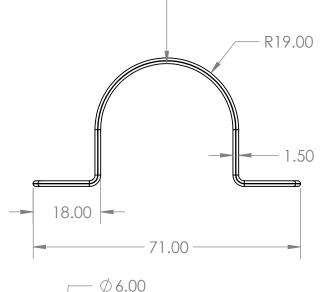

## Saddle Copper Tube N/C 25mm

R17.50

## **Description**

- Complies to AS/NZS 3500
- Protected against electrolysis, corrosion and water hammering
- Suits Copper Tube
- Also available in Chrome Plated

|   | AZTEC                        | • |
|---|------------------------------|---|
| _ | PROPRIETARY AND CONFIDENTIAL |   |