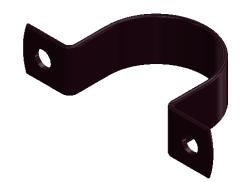

## Saddle Copper Tube N/C 25mm

R17.50

## **Description**

- Complies to AS/NZS 3500
- Protected against electrolysis, corrosion and water hammering
- Suits Copper Tube
- Also available in Chrome Plated

|   | AZTEC                        | • |
|---|------------------------------|---|
| _ | PROPRIETARY AND CONFIDENTIAL |   |