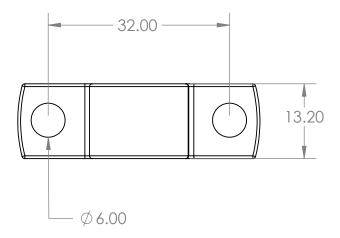

## Saddle Copper Tube N/C 15mm

В

## **Description**

- Complies to AS/NZS 3500
- Protected against electrolysis, corrosion and water hammering
- Suits Copper Tube
- Also available in Chrome Plated

| 3 | AZTEC                             | )<br> |
|---|-----------------------------------|-------|
|   | PROPRIETARY AND CONFIDENTIAL      |       |
|   | THE INFORMATION CONTAINED IN THIS | H     |