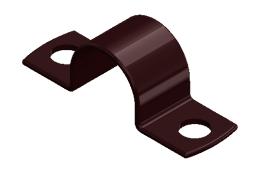

## Saddle Copper Tube N/C 15mm

В

## **Description**

- Complies to AS/NZS 3500
- Protected against electrolysis, corrosion and water hammering
- Suits Copper Tube
- Also available in Chrome Plated

| 3 | AZTEC                             | )<br> |
|---|-----------------------------------|-------|
|   | PROPRIETARY AND CONFIDENTIAL      |       |
|   | THE INFORMATION CONTAINED IN THIS | H     |