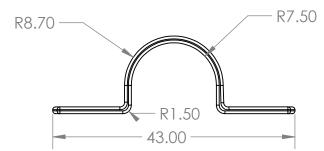

## Saddle Copper Tube N/C 15mm

В

## **Description**

- Complies to AS/NZS 3500
- Protected against electrolysis, corrosion and water hammering
- Suits Copper Tube
- Also available in Chrome Plated

| 3 | AZTEC                             | )<br> |
|---|-----------------------------------|-------|
|   | PROPRIETARY AND CONFIDENTIAL      |       |
|   | THE INFORMATION CONTAINED IN THIS | H     |