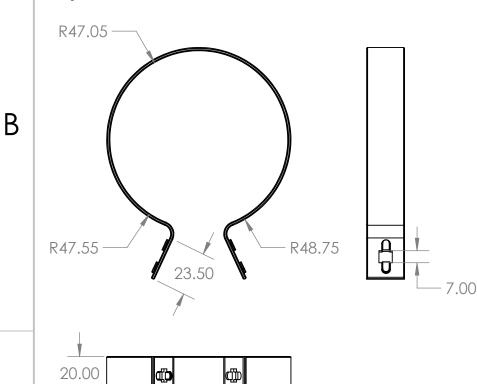

## Clip Head Stainless Steel PVC 90mm

## Description

Full range of Bolted Clip Head to suit DWV piping system includes extensions shanks and brackets to cover all your requirements.
all Galvanising is done to the required G2-Z275 Standard and Powder coated for additional protection.
Suits Stainless Steel piping systems