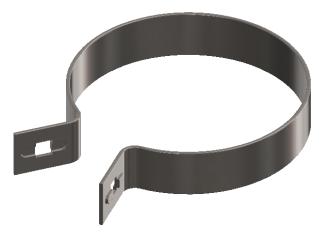

## Clip Head Stainless Steel PVC 90mm

## Description

Full range of Bolted Clip Head to suit DWV piping system includes extensions shanks and brackets to cover all your requirements.
all Galvanising is done to the required G2-Z275 Standard and Powder coated for additional protection.
Suits Stainless Steel piping systems