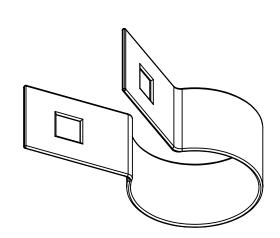

В

**Description** 

Full range of Bolted Clip Head to suit
 Copper piping system includes extensions shanks and brackets to cover all your

requirements.

– all Galvanising is done to the required G2-Z275 Standard and Powder coated for additional protection

- Suits Copper pipe

THE INFORMATION CONTAINED IN THIS DRAWING IS THE SOLE PROPERTY OF AZTEC AUSTRALASIA, ANY REPRODUCTION IN PART OR AS A WHOLE WITHOUT THE WRITTEN PERMISSION OF AZTEC AUSTRALASIA IS PROHIBITED.