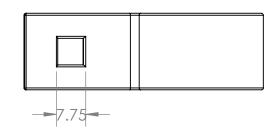

В

**Description** 

Full range of Bolted Clip Head to suit
 Copper piping system includes extensions shanks and brackets to cover all your

requirements.

– all Galvanising is done to the required G2-Z275 Standard and Powder coated for additional protection

- Suits Copper pipe

THE INFORMATION CONTAINED IN THIS DRAWING IS THE SOLE PROPERTY OF AZTEC AUSTRALASIA, ANY REPRODUCTION IN PART OR AS A WHOLE WITHOUT THE WRITTEN PERMISSION OF AZTEC AUSTRALASIA IS PROHIBITED.