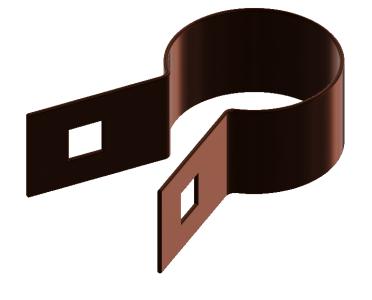

В

**Description** 

Full range of Bolted Clip Head to suit
 Copper piping system includes extensions shanks and brackets to cover all your

requirements.

– all Galvanising is done to the required G2-Z275 Standard and Powder coated for additional protection

- Suits Copper pipe

THE INFORMATION CONTAINED IN THIS DRAWING IS THE SOLE PROPERTY OF AZTEC AUSTRALASIA, ANY REPRODUCTION IN PART OR AS A WHOLE WITHOUT THE WRITTEN PERMISSION OF AZTEC AUSTRALASIA IS PROHIBITED.