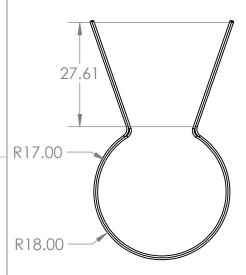

В

**Description** 

Full range of Bolted Clip Head to suit
 Copper piping system includes extensions shanks and brackets to cover all your

requirements.

– all Galvanising is done to the required G2-Z275 Standard and Powder coated for additional protection

- Suits Copper pipe

THE INFORMATION CONTAINED IN THIS DRAWING IS THE SOLE PROPERTY OF AZTEC AUSTRALASIA, ANY REPRODUCTION IN PART OR AS A WHOLE WITHOUT THE WRITTEN PERMISSION OF AZTEC AUSTRALASIA IS PROHIBITED.