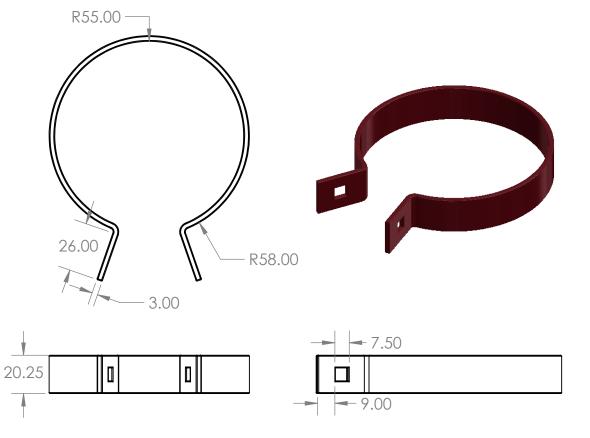

## Clip Head N/C For Copper Pipe 100mm

В

**Description**– Full range of Bolted Clip Head to suit Copper piping system includes extensions shanks and

В

- brackets to cover all your requirements.

   all Galvanising is done to the required G2-Z275 Standard and Powder coated for additional protection

  – Suits Copper pipe

|              |                                                                                                                                                                                                                             |             |         | UNLESS OTHERWISE SPECIFIED:                                                                                                                             |           | NAME | DATE |                    |              |  |
|--------------|-----------------------------------------------------------------------------------------------------------------------------------------------------------------------------------------------------------------------------|-------------|---------|---------------------------------------------------------------------------------------------------------------------------------------------------------|-----------|------|------|--------------------|--------------|--|
|              |                                                                                                                                                                                                                             |             |         | DIMENSIONS ARE IN INCHES TOLERANCES: FRACTIONAL ± ANGULAR: MACH ± BEND ± TWO PLACE DECIMAL ± THREE PLACE DECIMAL ± INTERPRET GEOMETRIC TOLERANCING PER: | DRAWN     |      |      |                    |              |  |
| `   <u>/</u> |                                                                                                                                                                                                                             |             |         |                                                                                                                                                         | CHECKED   |      |      | TITLE:             |              |  |
|              |                                                                                                                                                                                                                             | •           |         |                                                                                                                                                         | ENG APPR. |      |      |                    |              |  |
|              |                                                                                                                                                                                                                             |             |         |                                                                                                                                                         | MFG APPR. |      |      |                    |              |  |
|              |                                                                                                                                                                                                                             |             |         |                                                                                                                                                         | Q.A.      |      |      |                    |              |  |
|              | PROPRIETARY AND CONFIDENTIAL THE INFORMATION CONTAINED IN THIS DRAWING IS THE SOLE PROPERTY OF AZTEC AUSTRALASIA. ANY REPRODUCTION IN PART OR AS A WHOLE WITHOUT THE WRITTEN PERMISSION OF AZTEC AUSTRALASIA IS PROHIBITED. |             |         |                                                                                                                                                         | COMMENTS: |      |      |                    |              |  |
|              |                                                                                                                                                                                                                             |             |         | MATERIAL                                                                                                                                                | -         |      |      | SIZE DWG. NO.      |              |  |
|              |                                                                                                                                                                                                                             | NEXT ASSY   | USED ON | FINISH                                                                                                                                                  |           |      |      | A IGCH100NCC       |              |  |
|              |                                                                                                                                                                                                                             | APPLICATION |         | DO NOT SCALE DRAWING                                                                                                                                    |           |      |      | SCALE: 1:2 WEIGHT: | SHEET 1 OF 1 |  |