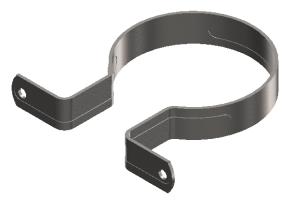

## Clip Pipe Long Leg PVC 90mm

## **Description**

- Complies to AS/NZS 3500
- Protected against electrolysis, corrosion and water hammering
- Suits PVC Downpipes

.

В

2

•