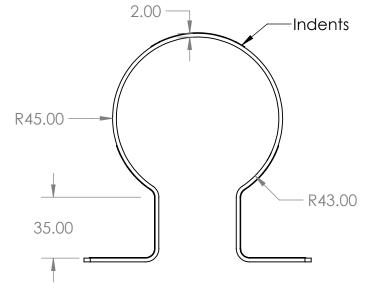

## Clip Pipe Long Leg PVC 90mm

## **Description**

- Complies to AS/NZS 3500
- Protected against electrolysis, corrosion and water hammering
- Suits PVC Downpipes

.

В

2

•