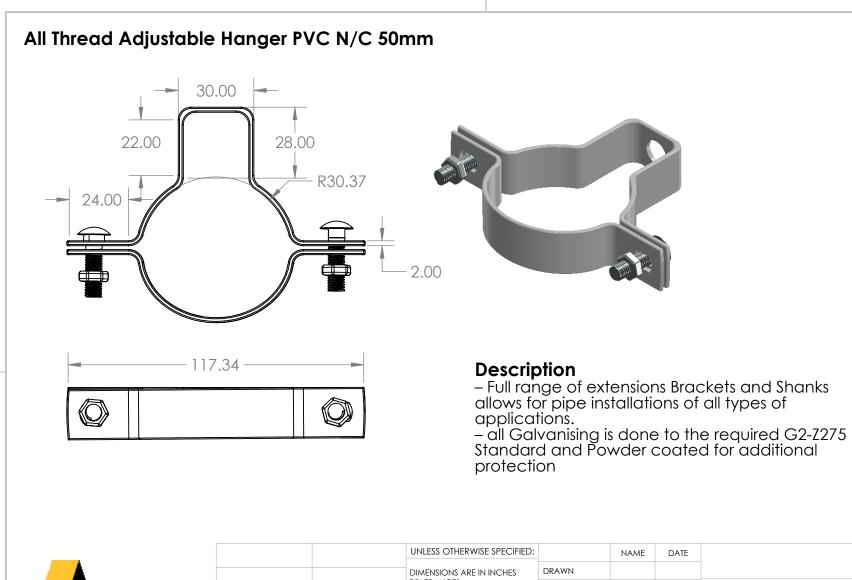

|                                                                                                                                                                                                           |             |         | DIMENSIONS ARE IN INCHES                      | DRAWN     |                                 | 7   |
|-----------------------------------------------------------------------------------------------------------------------------------------------------------------------------------------------------------|-------------|---------|-----------------------------------------------|-----------|---------------------------------|-----|
| AZTEC