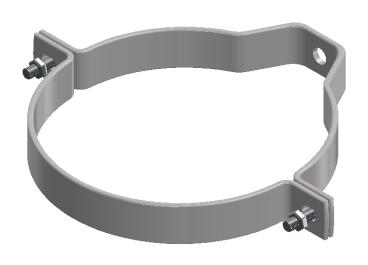

## All Thread Adjustable Hanger PVC N/C 150mm

**Description** 

Full range of extensions Brackets and Shanks allows for pipe installations of all types of

applications.

– all Galvanising is done to the required G2-Z275
Standard and Powder coated for additional protection