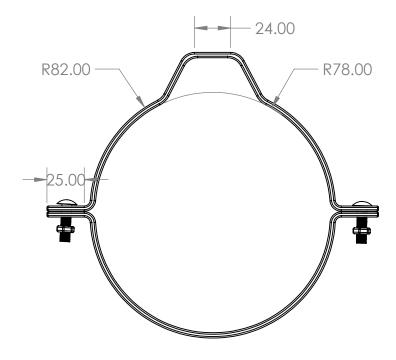

## All Thread Adjustable Hanger PVC N/C 150mm

**Description** 

Full range of extensions Brackets and Shanks allows for pipe installations of all types of

applications.

– all Galvanising is done to the required G2-Z275
Standard and Powder coated for additional protection

| 25.00 |        | 0 |
|-------|--------|---|
|       | 220.00 |   |

| _ | _                                                                 |   |
|---|-------------------------------------------------------------------|---|
|   |                                                                   |   |
|   |                                                                   |   |
|   | NA AZTEC                                                          |   |
|   |                                                                   | - |
|   | PROPRIETARY AND CONFIDENTIAL                                      |   |
|   | THE INFORMATION CONTAINED IN THIS DRAWING IS THE SOLE PROPERTY OF |   |
|   | AZTEC AUSTRALASIA. ANY                                            |   |
|   | REPRODUCTION IN PART OR AS A WHOLE                                |   |