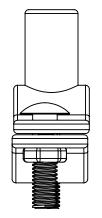

## Bracket Weld nut, 10mm Nut For Copper Tube 20mm

В

- Description

   The welded Bracket applies extra strength preventing failure breaking and any cracking.

   Complies to AS/NZS 3500

   Suits Copper piping systems