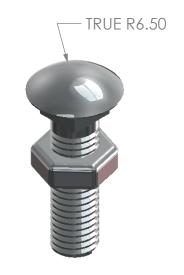

## Bracket Weld nut, 10mm Nut For Copper Tube 20mm

В

- Description

   The welded Bracket applies extra strength preventing failure breaking and any cracking.

   Complies to AS/NZS 3500

   Suits Copper piping systems