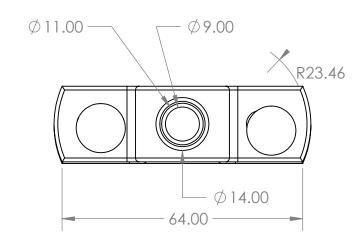

## Bracket Weld nut, 10mm Nut For Copper Tube 20mm

В

- Description

   The welded Bracket applies extra strength preventing failure breaking and any cracking.

   Complies to AS/NZS 3500

   Suits Copper piping systems