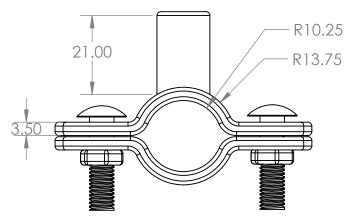

## Bracket Weld nut, 10mm Nut For Copper Tube 20mm

В

- Description

   The welded Bracket applies extra strength preventing failure breaking and any cracking.

   Complies to AS/NZS 3500

   Suits Copper piping systems