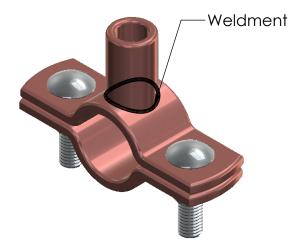

## Bracket Weld nut, 10mm Nut For Copper Tube 20mm

В

- Description

   The welded Bracket applies extra strength preventing failure breaking and any cracking.

   Complies to AS/NZS 3500

   Suits Copper piping systems