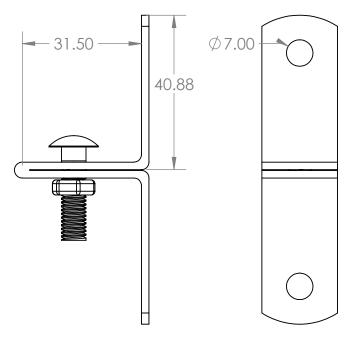

## **Bracket Fixing Only Standard Stand off**

## **Description**

- Full range of extensions Brackets and Shanks allows for pipe installations of all types of applications.
- all Galvanising is done to the required G2-Z275 Standard and Powder coated for additional protection