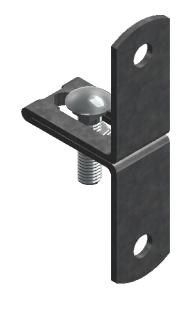

## **Bracket Fixing Only Standard Stand off**

## **Description**

- Full range of extensions Brackets and Shanks allows for pipe installations of all types of applications.
- all Galvanising is done to the required G2-Z275 Standard and Powder coated for additional protection