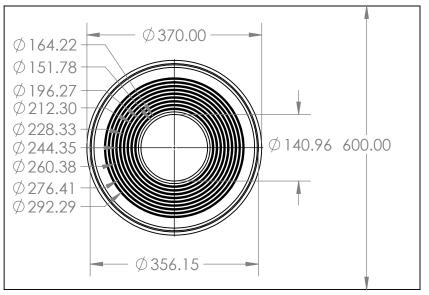

## Aztec ProFlash Roof Collar 170mm – 330mm Black

В

В

2.50 Ø 340.00 145.24 UNIESS O

**Description** 

Aztec ProFlash® Roof Collars are a versatile solution for a range of pitched and flat roofing applications. The sticky back allows for compatibility with a wide range of roofing materials, providing a clean, traditional appeal with a 10 Year Warranty.