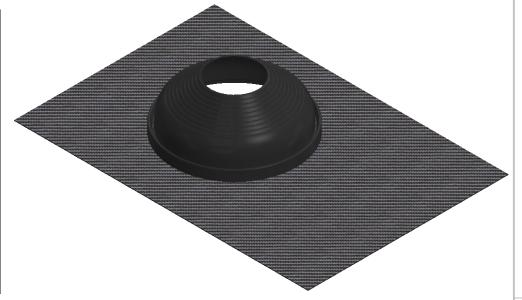

## Aztec ProFlash Roof Collar 170mm – 330mm Black

В

В

2.50 Ø 340.00 145.24 UNIESS O

**Description** 

Aztec ProFlash® Roof Collars are a versatile solution for a range of pitched and flat roofing applications. The sticky back allows for compatibility with a wide range of roofing materials, providing a clean, traditional appeal with a 10 Year Warranty.

ProFlash® forms a water-tight seal on your roof that will be long-lasting and complete a seal from any water leakage.

|               |                                                                                             |             |         |                                                                                                                                                    | O         | •    |      | ,                   |     | O          |     |
|---------------|---------------------------------------------------------------------------------------------|-------------|---------|----------------------------------------------------------------------------------------------------------------------------------------------------|-----------|------|------|---------------------|-----|------------|-----|
|               |                                                                                             |             |         | UNLESS OTHERWISE SPECIFIED:                                                                                                                        |           | NAME | DATE |                     |     |            |     |
| `<br><b>=</b> |                                                                                             |             |         | DIMENSIONS ARE IN INCHES TOLERANCES: FRACTIONAL± ANGULAR: MACH± BEND± TWO PLACE DECIMAL± THREE PLACE DECIMAL± INTERPRET GEOMETRIC TOLERANCING PER: | DRAWN     |      |      |                     |     |            |     |
|               |                                                                                             |             |         |                                                                                                                                                    | CHECKED   |      |      | TITLE:              |     |            | 1 4 |
|               | AZTEC.  PROPRIETARY AND CONFIDENTIAL                                                        |             |         |                                                                                                                                                    | ENG APPR. |      |      | -                   |     |            |     |
|               |                                                                                             |             |         |                                                                                                                                                    | MFG APPR. |      |      |                     |     |            |     |
|               |                                                                                             |             |         |                                                                                                                                                    | Q.A.      |      |      |                     |     |            |     |
|               |                                                                                             |             |         |                                                                                                                                                    | COMMENTS: |      |      |                     |     |            |     |
|               | THE INFORMATION CONTAINED IN THIS DRAWING IS THE SOLE PROPERTY OF                           |             |         | MATERIAL                                                                                                                                           |           |      |      | SIZE DWG. NO.       |     | REV        | REV |
|               | AZTEC AUSTRALASIA. ANY REPRODUCTION IN PART OR AS A WHOLE WITHOUT THE WRITTEN PERMISSION OF | NEXT ASSY   | USED ON | FINISH                                                                                                                                             | _         |      |      | A AZIP              | F5B |            |     |
|               | AZTEC AUSTRALASIA IS PROHIBITED.                                                            | APPLICATION |         | DO NOT SCALE DRAWING                                                                                                                               |           |      |      | SCALE: 1:10 WEIGHT: | SH  | EET 1 OF 1 |     |