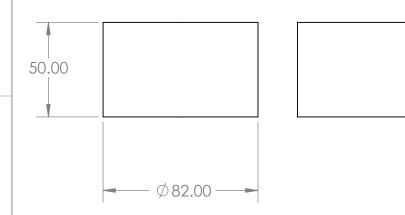

## Description – Lead free – UV Rated – Thickness 0.13mm – Packaging comes in sleeves of 5.

| PROPRIETARY AND CONFIDENTIAL     THE INFORMATION CONTAINED IN THIS     DRAWING IS THE SOLE PROPERTY OF     «INSERT COMPANY NAME HERE». ANY     REPPRODUCTION IN PART OR AS A WHOLE     WITHOUT THE WRITTEN PERMISSION OF     NEXT ASSY     USED ON |                                                                        | -         | NAME | DATE |                    |              |          |
|----------------------------------------------------------------------------------------------------------------------------------------------------------------------------------------------------------------------------------------------------|------------------------------------------------------------------------|-----------|------|------|--------------------|--------------|----------|
| PROPRIETARY AND CONFIDENTIAL   THE INFORMATION CONTAINED IN THIS   DRAWING IS THE SOLE PROPERTY OF <insert company="" here="" name="">. ANY   REPRODUCTION IN PART OR AS A WHOLE   WITHOUT THE WRITTEN PERMISSION OF</insert>                      | DIMENSIONS ARE IN INCHES                                               | DRAWN     |      |      | TITLE:             |              | <i>F</i> |
| PROPRIETARY AND CONFIDENTIAL   THE INFORMATION CONTAINED IN THIS   DRAWING IS THE SOLE PROPERTY OF <insert company="" here="" name="">. ANY   REPRODUCTION IN PART OR AS A WHOLE   WITHOUT THE WRITTEN PERMISSION OF</insert>                      | TOLERANCES:<br>FRACTIONAL <u>+</u>                                     | CHECKED   |      |      |                    |              |          |
| PROPRIETARY AND CONFIDENTIAL   THE INFORMATION CONTAINED IN THIS   DRAWING IS THE SOLE PROPERTY OF <insert company="" here="" name="">. ANY   REPRODUCTION IN PART OR AS A WHOLE   WITHOUT THE WRITTEN PERMISSION OF</insert>                      | ANGULAR: MACH ± BEND ±<br>TWO PLACE DECIMAL ±<br>THREE PLACE DECIMAL ± | ENG APPR. |      |      |                    |              |          |
| PROPRIETARY AND CONFIDENTIAL   THE INFORMATION CONTAINED IN THIS   DRAWING IS THE SOLE PROPERTY OF <insert company="" here="" name="">. ANY   REPRODUCTION IN PART OR AS A WHOLE   WITHOUT THE WRITTEN PERMISSION OF</insert>                      |                                                                        | MFG APPR. |      |      |                    |              |          |
| THE INFORMATION CONTAINED IN THIS<br>DRAWING IS THE SOLE PROPERTY OF<br><insert company="" here="" name="">. ANY<br/>REPRODUCTION IN PART OR AS A WHOLE<br/>WITHOUT THE WRITTEN PERMISSION OF<br/>NEXT ASSY<br/>USED ON</insert>                   | INTERPRET GEOMETRIC                                                    | Q.A.      |      |      |                    |              |          |
| DRAWING IS THE SOLE PROPERTY OF<br><insert company="" here="" name="">. ANY<br/>REPRODUCTION IN PART OR AS A WHOLE<br/>WITHOUT THE WRITTEN PERMISSION OF<br/>NEXT ASSY<br/>USED ON</insert>                                                        | TOLERANCING PER:                                                       | COMMENTS: |      |      |                    |              |          |
| REPRODUCTION IN PART OR AS A WHOLE<br>WITHOUT THE WRITTEN PERMISSION OF NEXT ASSY USED ON                                                                                                                                                          | MATERIAL                                                               |           |      |      | SIZE DWG. NO.      | REV          | 1        |
|                                                                                                                                                                                                                                                    | FINISH                                                                 | _         |      |      | AAZTDUC50G         |              |          |
| <insert company="" here="" name=""> IS<br/>PROHIBITED. APPLICATION</insert>                                                                                                                                                                        | DO NOT SCALE DRAWING                                                   |           |      |      | SCALE: 1:2 WEIGHT: | SHEET 1 OF 1 | 1        |