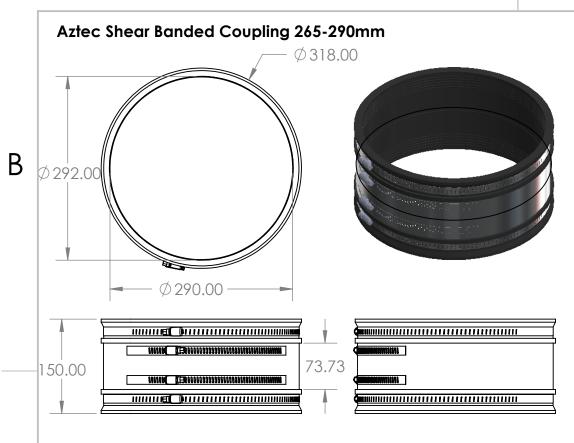

## **Description**

Aztec now has a range of Shielded Couplings designed for robust Aussie conditions. Specifically designed for the connection or the repair of pipes on sewer and drainage lines.

The additional stainless-steel wrap around coupling supports the middle section, allowing the pipes to stay aligned and ensure minimal pipe displacement in robust conditions.

- -Additional wrap around stainless steel coupling to withstand robust conditions
- -Withstands an internal pressure of up to 1 bar
- -Stainless steel shielded band prevents pipe displacement
- -Complies with AS/NZS 4327-1995
- -WaterMark® approved
- -Wasa Approved