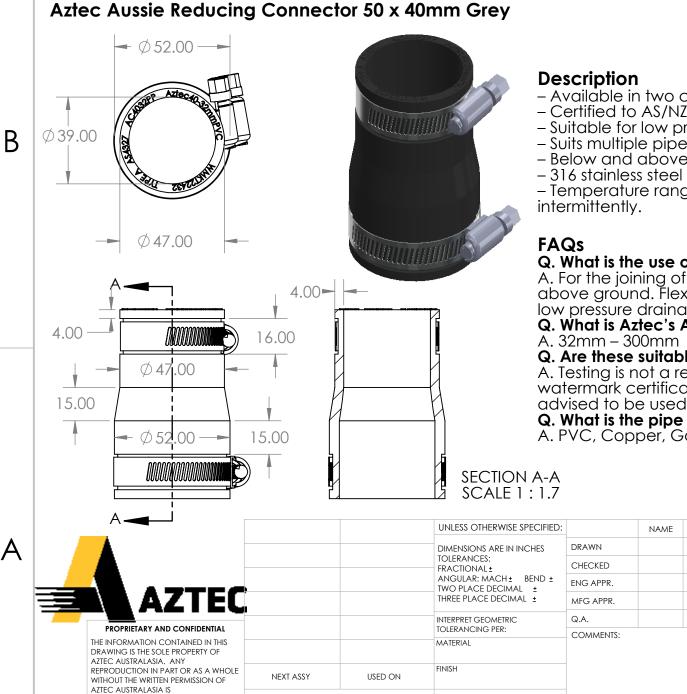

- Available in two colour options, black or grey.
- Certified to AS/NZS 4327-1995.
- Suitable for low pressure drainage systems.
- Suits multiple pipe materials.
- Below and above ground applications.
- 316 stainless steel bands.

- Temperature range 38c continuous - 60c

## Q. What is the use of the flexible connector?

A. For the joining of applications of pipes below and above ground. Flexible connectors are suitable for low pressure drainage systems.

Q. What is Aztec's Aussie Connectors pipe range?

## Q. Are these suitable for potable water?

A. Testing is not a requirement under the current watermark certificate. Aussie Connectors are not advised to be used on potable waterlines.

## Q. What is the pipe suitability?

A. PVC, Copper, Galvanised Steel, Cast Iron.

|                                                                                                                                                                                                                  |             |         | UNLESS OTHERWISE SPECIFIED:                                                                                                       |           | NAME | DATE |              |         |       |        |
|------------------------------------------------------------------------------------------------------------------------------------------------------------------------------------------------------------------|-------------|---------|-----------------------------------------------------------------------------------------------------------------------------------|-----------|------|------|--------------|---------|-------|--------|
|                                                                                                                                                                                                                  |             |         | DIMENSIONS ARE IN INCHES<br>TOLERANCES:<br>FRACTIONAL ±<br>ANGULAR: MACH ± BEND ±<br>TWO PLACE DECIMAL ±<br>THREE PLACE DECIMAL ± | DRAWN     |      |      | -            |         |       |        |
|                                                                                                                                                                                                                  |             |         |                                                                                                                                   | CHECKED   |      |      | TITLE:       |         |       |        |
|                                                                                                                                                                                                                  |             |         |                                                                                                                                   | ENG APPR. |      |      |              |         |       |        |
|                                                                                                                                                                                                                  |             |         |                                                                                                                                   | MFG APPR. |      |      |              |         |       |        |
|                                                                                                                                                                                                                  |             |         |                                                                                                                                   | Q.A.      |      |      |              |         |       |        |
| THE INFORMATION CONTAINED IN THIS<br>DRAWING IS THE SOLE PROPERTY OF<br>AZTEC AUSTRALASIA. ANY<br>REPRODUCTION IN PART OR AS A WHOLE<br>WITHOUT THE WRITTEN PERMISSION OF<br>AZTEC AUSTRALASIA IS<br>PROHIBITED. |             |         | TOLERANCING PER:<br>MATERIAL                                                                                                      | COMMENTS: |      |      |              |         |       |        |
|                                                                                                                                                                                                                  |             |         | MATERIAL                                                                                                                          |           |      |      | SIZE DWG. N  |         |       | REV    |
|                                                                                                                                                                                                                  | NEXT ASSY   | USED ON | FINISH                                                                                                                            |           |      |      | A AC4032PPG  |         |       |        |
|                                                                                                                                                                                                                  | APPLICATION |         | DO NOT SCALE DRAWING                                                                                                              |           |      |      | SCALE: 1:2 W | 'EIGHT: | SHEET | 1 OF 1 |