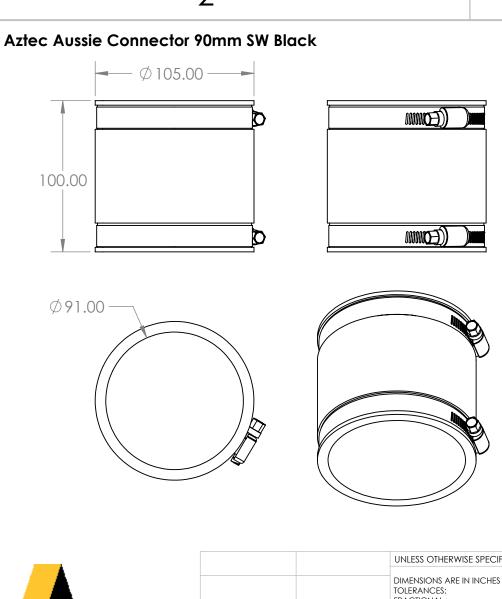

## Description

- Available in two colour options, black or grey.

- Certified to AS/NZS 4327-1995.

- Suitable for low pressure drainage systems.

- Suits multiple pipe materials.

Below and above ground applications.
316 stainless steel bands.

– Temperature range 38c continuous – 60c intermittently.

## 

Q. What is the use of the flexible connector?

A. For the joining of applications of pipes below and above ground. Flexible connectors are suitable for low pressure drainage systems.

**Q. What is Aztec's Aussie Connectors pipe range?**A. 32mm – 300mm

## Q. What is the pipe suitability?

A. PVC, Copper, Galvanised Steel, Cast Iron.

|   |                                                                                                                                                                           |             |         | UNLESS OTHERWISE SPECIFIED:                                                                                                       |           | NAME | DATE |                    |       |        |
|---|---------------------------------------------------------------------------------------------------------------------------------------------------------------------------|-------------|---------|-----------------------------------------------------------------------------------------------------------------------------------|-----------|------|------|--------------------|-------|--------|
|   |                                                                                                                                                                           |             |         | DIMENSIONS ARE IN INCHES<br>TOLERANCES:<br>FRACTIONAL ±<br>ANGULAR: MACH ± BEND ±<br>TWO PLACE DECIMAL ±<br>THREE PLACE DECIMAL ± | DRAWN     |      |      | -                  |       |        |
|   |                                                                                                                                                                           |             |         |                                                                                                                                   | CHECKED   |      |      | TITLE:             |       |        |
|   |                                                                                                                                                                           |             |         |                                                                                                                                   | ENG APPR. |      |      | -                  |       |        |
|   |                                                                                                                                                                           |             |         |                                                                                                                                   | MFG APPR. |      |      | -                  |       |        |
|   |                                                                                                                                                                           |             |         |                                                                                                                                   | Q.A.      |      |      |                    |       |        |
| - | PROPRIETARY AND CONFIDENTIAL                                                                                                                                              |             |         | TOLERANCING PER:                                                                                                                  | COMMENTS: |      |      |                    |       |        |
|   | THE INFORMATION CONTAINED IN THIS<br>DRAWING IS THE SOLE PROPERTY OF<br>AZTEC AUSTRALASIA. ANY<br>REPRODUCTION IN PART OR AS A WHOLE<br>WITHOUT THE WRITTEN PERMISSION OF |             |         | MATERIAL                                                                                                                          |           |      |      | SIZE DWG. NO.      |       | REV    |
|   |                                                                                                                                                                           | NEXT ASSY   | USED ON | FINISH                                                                                                                            |           |      |      | A AC090SWB         |       |        |
|   | AZTEC AUSTRALASIA IS PROHIBITED.                                                                                                                                          | APPLICATION |         | DO NOT SCALE DRAWING                                                                                                              |           |      |      | SCALE: 1:5 WEIGHT: | SHEET | 1 OF 1 |