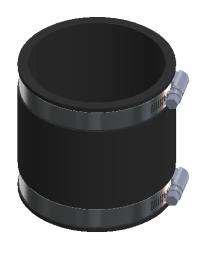

## Description

- Available in two colour options, black or grey.

- Certified to AS/NZS 4327-1995.

- Suitable for low pressure drainage systems.

- Suits multiple pipe materials.

Below and above ground applications.
316 stainless steel bands.

## 

Q. What is the use of the flexible connector?

A. For the joining of applications of pipes below and above ground. Flexible connectors are suitable for low pressure drainage systems.

**Q. What is Aztec's Aussie Connectors pipe range?**A. 32mm – 300mm