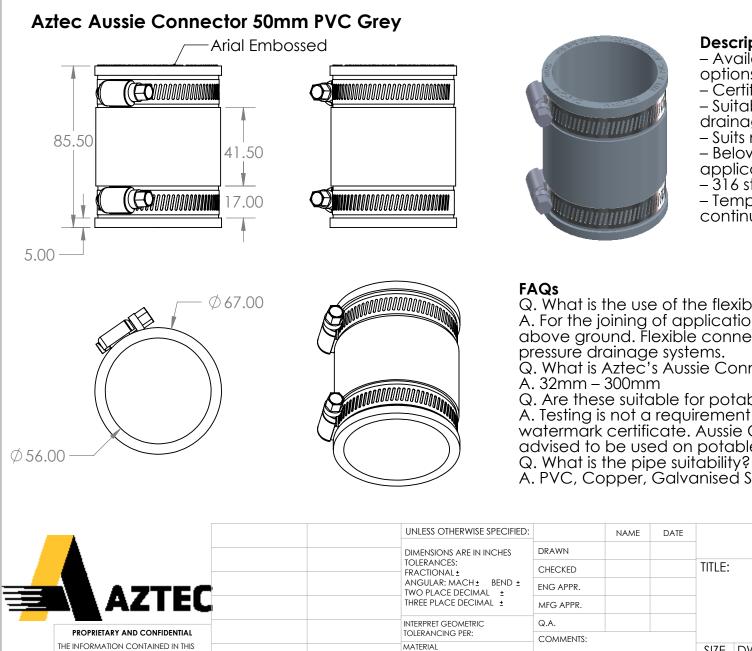

## Description

- Available in two colour options, black or grey.
- Certified to AS/NZS 4327-1995.
- Suitable for low pressure drainage systems.
- Suits multiple pipe materials.
- Below and above ground applications.
- 316 stainless steel bands.
- Temperature range 38c
- continuous 60c intermittently.

Q. What is the use of the flexible connector? A. For the joining of applications of pipes below and above ground. Flexible connectors are suitable for low

Q. What is Aztec's Aussie Connectors pipe range?

Q. Are these suitable for potable water? A. Testing is not a requirement under the current watermark certificate. Aussie Connectors are not advised to be used on potable waterlines.

A. PVC, Copper, Galvanised Steel, Cast Iron.